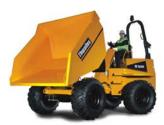

#### **DUMPERS**

10 tonne Front Tip Thwaites / Terex / Ausa

9 tonne Swivel Skip Thwaites / Terex / Ausa

9 tonne Front Tip Thwaites / Terex / JCB

6 tonne Swivel Skip Thwaites / Terex / JCB

6 tonne Front Tip Thwaites / Terex / JCB

3 tonne Swivel Skip Thwaites / Terex / JCB

3 tonne Front Tip Thwaites / Terex / JCB

2 tonne Swivel Skip Thwaites / Terex

1 tonne High Tip Thwaites / Terex / JCB

3/4 tonne High Tip Tracked Dumper

1/4 tonne Muck Truck (Power Barrows) c/w Ramps