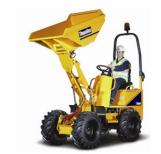

#### **DUMPERS**

10 tonne Front Tip Thwaites / Terex / Ausa

9 tonne Swivel Skip Thwaites / Terex / Ausa

9 tonne Front Tip Thwaites / Terex / JCB

6 tonne Swivel Skip Thwaites / Terex / JCB

6 tonne Front Tip Thwaites / Terex / JCB

3 tonne Swivel Skip Thwaites / Terex / JCB

3 tonne Front Tip Thwaites / Terex / JCB

2 tonne Swivel Skip Thwaites / Terex

1 tonne High Tip Thwaites / Terex / JCB

3/4 tonne High Tip Tracked Dumper

1/4 tonne Muck Truck (Power Barrows) c/w Ramps