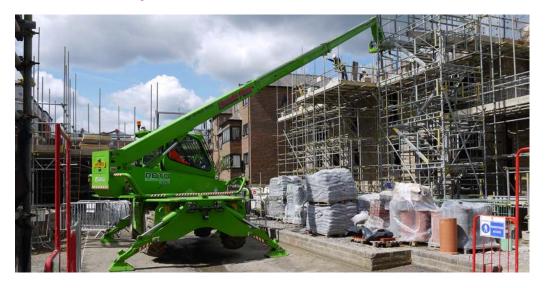

#### **FORKLIFTS / TELEHANDLERS**

17mtr Telehandler - JCB

16mtr ROTO Telehandler - Merlo

14mtr Telehandler - JCB

13mtr Telehandler - Manitou

7mtr Telehandler - JCB / Manitou / Merlo

6mtr Telehandler - Manitou / Merlo

#### **ACCESS EQUIPMENT**

Niftylift 120t - 12mtr Trailer Mounted Access Platform

12" Augers

Mustang 2054HF c/w Bucket, Patch Planer, Brush & Fork

Kanga Kid c/w 4 in 1 Bucket, Trencher & Post Hole Borer, 6", 9" &