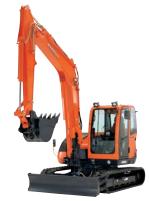

#### **EXCAVATORS**

22 tonne Hyundai R220LC-9A / HX220L

14 tonne Hyundai R140LC-9A / HX140L

13 tonne Hyundai R125LCR-9A (Zero Tail c/w Blade)

8 tonne Kubota KX080-4 / Takeuchi TB285 / TB290

5 tonne Kubota U50-3 / Takeuchi TB250

3.5 tonne Kubota U35-3 / Takeuchi TB235

3 tonne Kubota KX71-3

2.5 tonne Kubota U27-4 / Takeuchi TB23R

1.5 tonne Kubota U17-3 / KX016 / Takeuchi TB016 / TB216

0.8 tonne Kubota 008-3 Micro Digger

\*\*\*Full specifications available from our website\*\*\*