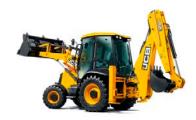

#### **WHEELED LOADERS**

**JCB 3CX ECO Backhoe Loaders** 

JCB 2CX Airmaster c/w 4 in 1 Bucket. Fork attachment available.