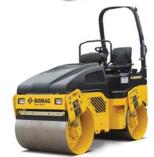

#### **ROLLERS**

Bomag 135 / Hamm HD13 Roller

Bomag 120 / Hamm HD12 Roller

Bomag 100 / Hamm HD10 Roller

Bomag 80 / Hamm HD8 Roller

**Dynapac LP8504 Sheepsfoot Roller** 

Manual or Remote Controlled 850 or 630mm Drums