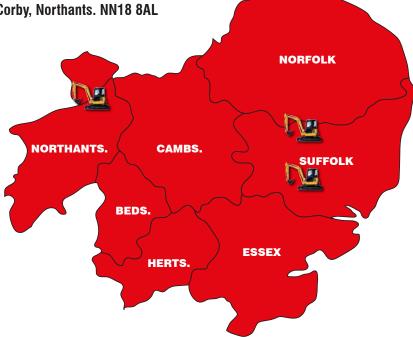

## LOCATIONS

Established in 1979. Emmitt Plant is one of the largest privately owned plant hire companies in the East of England with depots in Ipswich, Suffolk, Diss, Norfolk and Corby, Northamptonshire.

#### **Ipswich Depot (Head Office)**

Crowcroft Road, Nedging Tye, Suffolk IP7 7HR T 01449 741315 F 01449 741705

#### **Diss Depot**

Hinderclay Road, Wattisfield, Diss, Norfolk IP22 1NF T 01359 251220 F 01359 251284

### **Corby Depot**

St James Road, Corby, Northants. NN18 8AL T 01536 205030 F 01536 205036