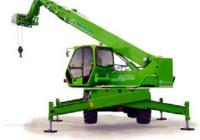

#### **FORKLIFTS / TELEHANDLERS**

17mtr Telehandler - JCB

16mtr ROTO Telehandler - Merlo

14mtr Telehandler - JCB

13mtr Telehandler - Manitou

7mtr Telehandler - JCB / Manitou / Merlo

6mtr Telehandler - Manitou / Merlo