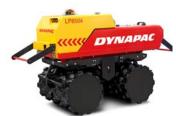

#### **ROLLERS**

Bomag 135 / Hamm HD13 Roller

Bomag 120 / Hamm HD12 Roller

Bomag 100 / Hamm HD10 Roller

Bomag 80 / Hamm HD8 Roller

**Dynapac LP8504 Sheepsfoot Roller** 

Manual or Remote Controlled 850 or 630mm Drums