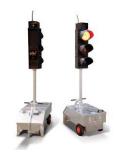

#### **TRAFFIC LIGHTS\***

2, 3 and 4 way sets (silenced)

2 way Battery Powered Lights

\*available from our Norfolk and Suffolk depots only