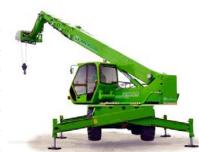

#### **FORKLIFTS / TELEHANDLERS**

17mtr Telehandler - JCB

16mtr ROTO Telehandler - Merlo

14mtr Telehandler - JCB

13mtr Telehandler - Manitou

7mtr Telehandler - JCB / Manitou / Merlo

6mtr Telehandler - Manitou / Merlo