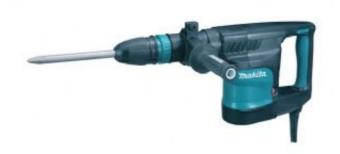

## **SDS-MAX AVT DEMOLITION HAMMER HM1101C**

High performance and durability demolition hammer with easy-to-hold barrel design. D-shaped handle swivels 360 degrees to your desired position.